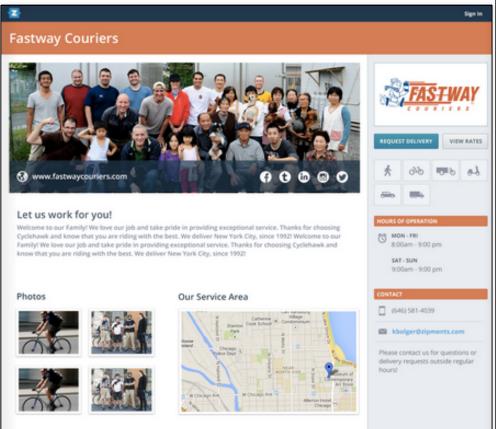

# Helping Local Courier Companies Remain Competitive

Zipments provides courier companies with a strong online presence and a variety of digital marketing tools.

Their clients can request deliveries directly through web and mobile apps.

With Zipments' real-time tracking features, these local companies can now offer their clients a better experience than UPS, FedEx or the USPS.

Zipments clients include...