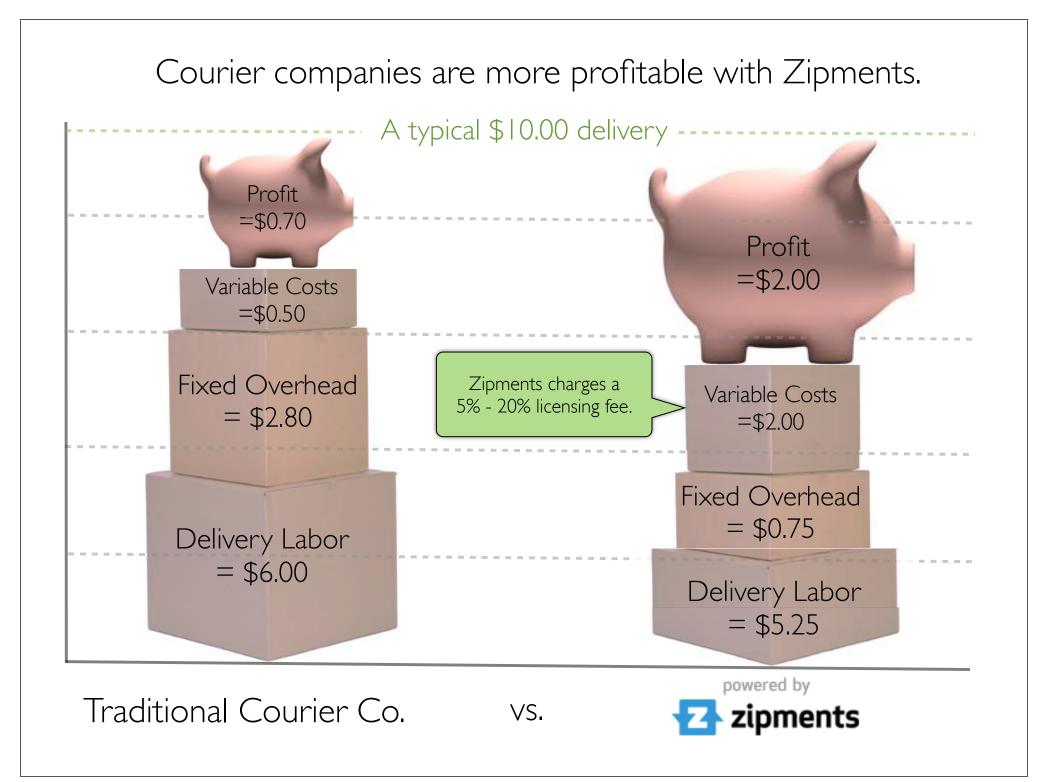

# Local delivery is significantly more affordable with a crowd.

| The UPS<br>The UPS Store > Estimate Sh     | ES<br>L<br>Ve<br>P                     |    | tified Pacl                 | MAILBOXES<br>King Experts Han<br>In today for expert help<br>tes to surfboards to fragile antique |              | OLUTIONS          |
|--------------------------------------------|----------------------------------------|----|-----------------------------|---------------------------------------------------------------------------------------------------|--------------|-------------------|
| Results Summary                            |                                        |    |                             |                                                                                                   |              |                   |
| Ship From<br>United States<br>NYC<br>10028 | Ship To<br>United Stat<br>NYC<br>10028 | es |                             | Number of Packages<br>Total Shipment Weig<br>Packaging Type:You<br>Packaging<br>Currency:USD      | ht:10 lbs    |                   |
| Package Information                        |                                        |    |                             |                                                                                                   |              | UPS Next Day      |
| Package Type: Your Pa                      | ckaging                                |    |                             |                                                                                                   |              | = \$79.17         |
| Package 1                                  | Weight 10 lbs Length 12 in             |    | in Width 12 in Height 12 in |                                                                                                   | Height 12 in | - ψ/ ν. Γ/        |
| Estimated Costs by Se                      | rvice                                  |    |                             |                                                                                                   |              |                   |
| Service                                    |                                        |    | Total (All Packages)        |                                                                                                   |              |                   |
| Ground                                     | Ground                                 |    |                             |                                                                                                   |              | Zipments Same Day |
| 3 Day Select                               |                                        |    | \$19.01 *                   |                                                                                                   |              |                   |
| 2nd Day Air AM                             |                                        |    | \$26.80 *                   |                                                                                                   |              | = \$9.00          |
| 2nd Day Air                                | 2nd Day Air                            |    |                             | \$23.26 *                                                                                         |              |                   |
| Next Day Air Saver                         |                                        |    | \$38.23*                    |                                                                                                   |              |                   |
| Next Day Air Early AM                      |                                        |    | \$79.17 *                   |                                                                                                   |              |                   |
|                                            |                                        |    |                             |                                                                                                   |              |                   |