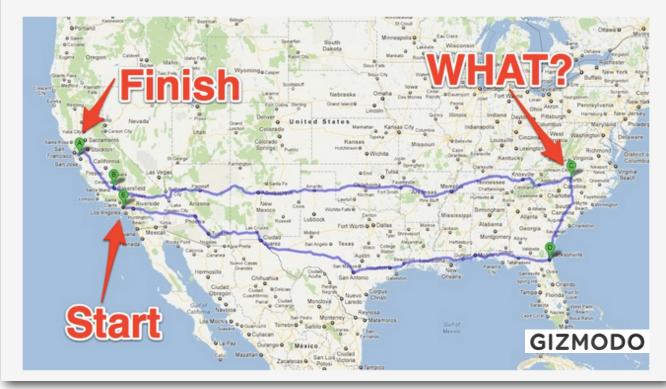

## Computers use logic. ...but that doesn't mean they are logical.

SAM BIDDLE - PACKAGES - 4/25/12 4:20pm

60,202 👌 ★ 294 🜉 🖄

#### The Postal Service Shipped This Guy's Package Across the Country Twice for No Reason

This 367 mile delivery took 2 weeks and the package traveled 5,715 miles via the USPS. Crowdsourcing enables companies to deviate from entrenched processes and infrastructures.