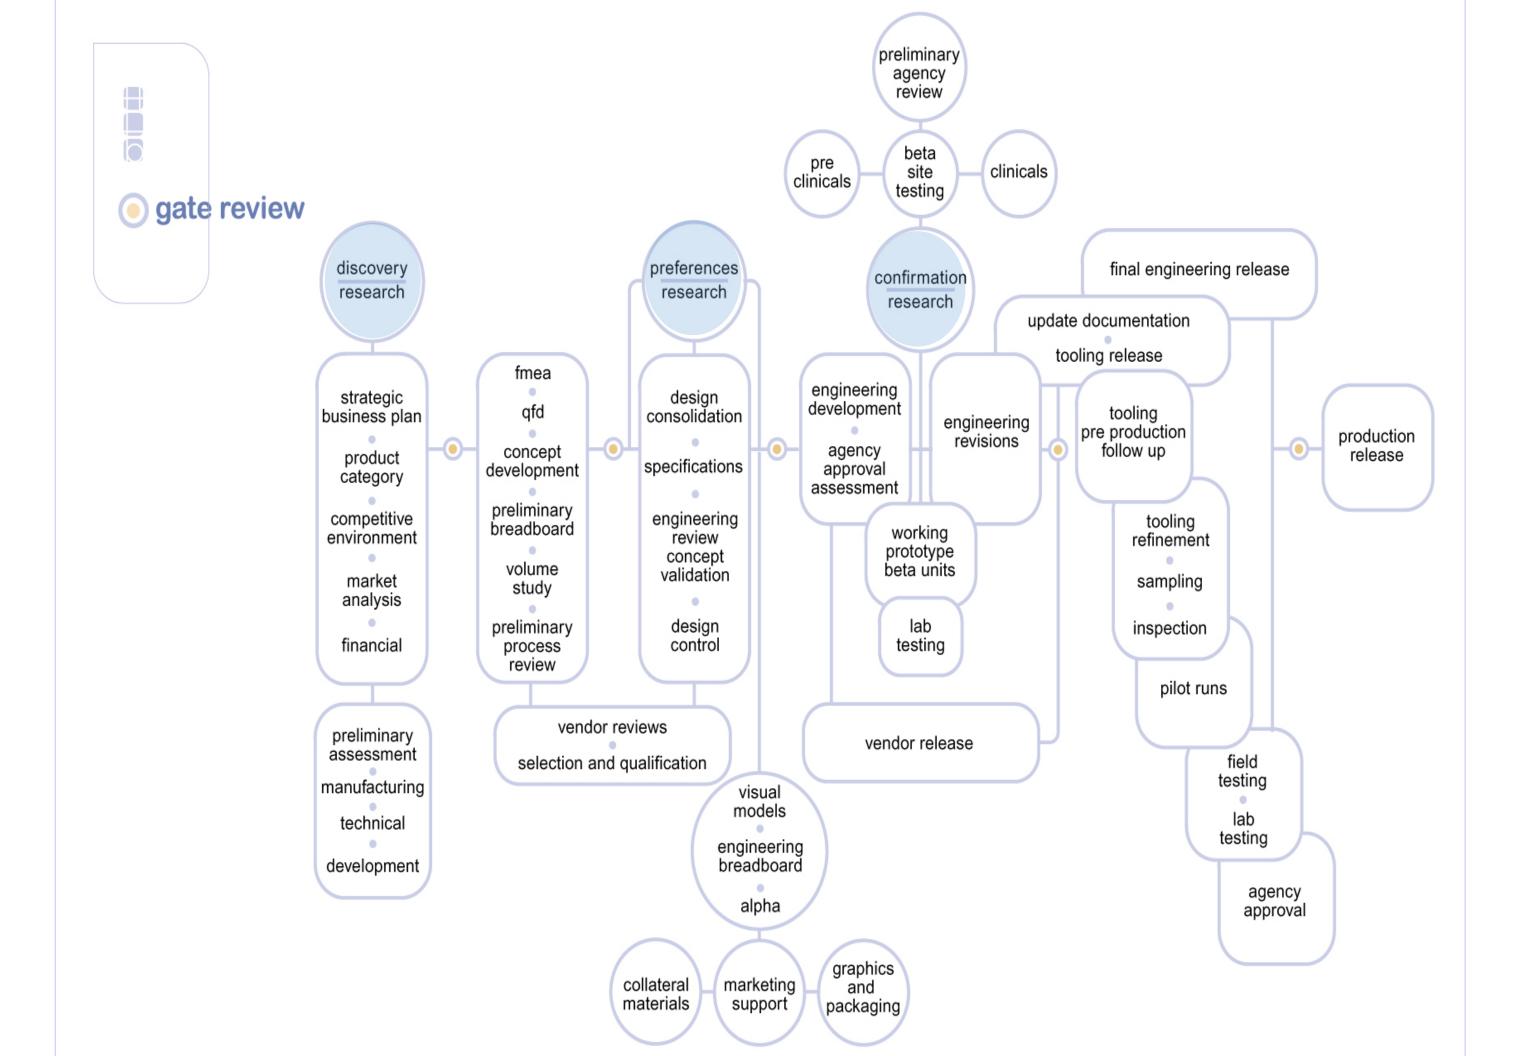

# We have a process

#### ID Process.

| WHAT +      | WHO    | + HOW +       | WHY      | = Suc    |
|-------------|--------|---------------|----------|----------|
| Research    | Define | Conceptualize | Refine   | Execute  |
| Competition | PRD    | Create        | Research | Finalize |

#### ccessful solution

## te Confirm Deliver