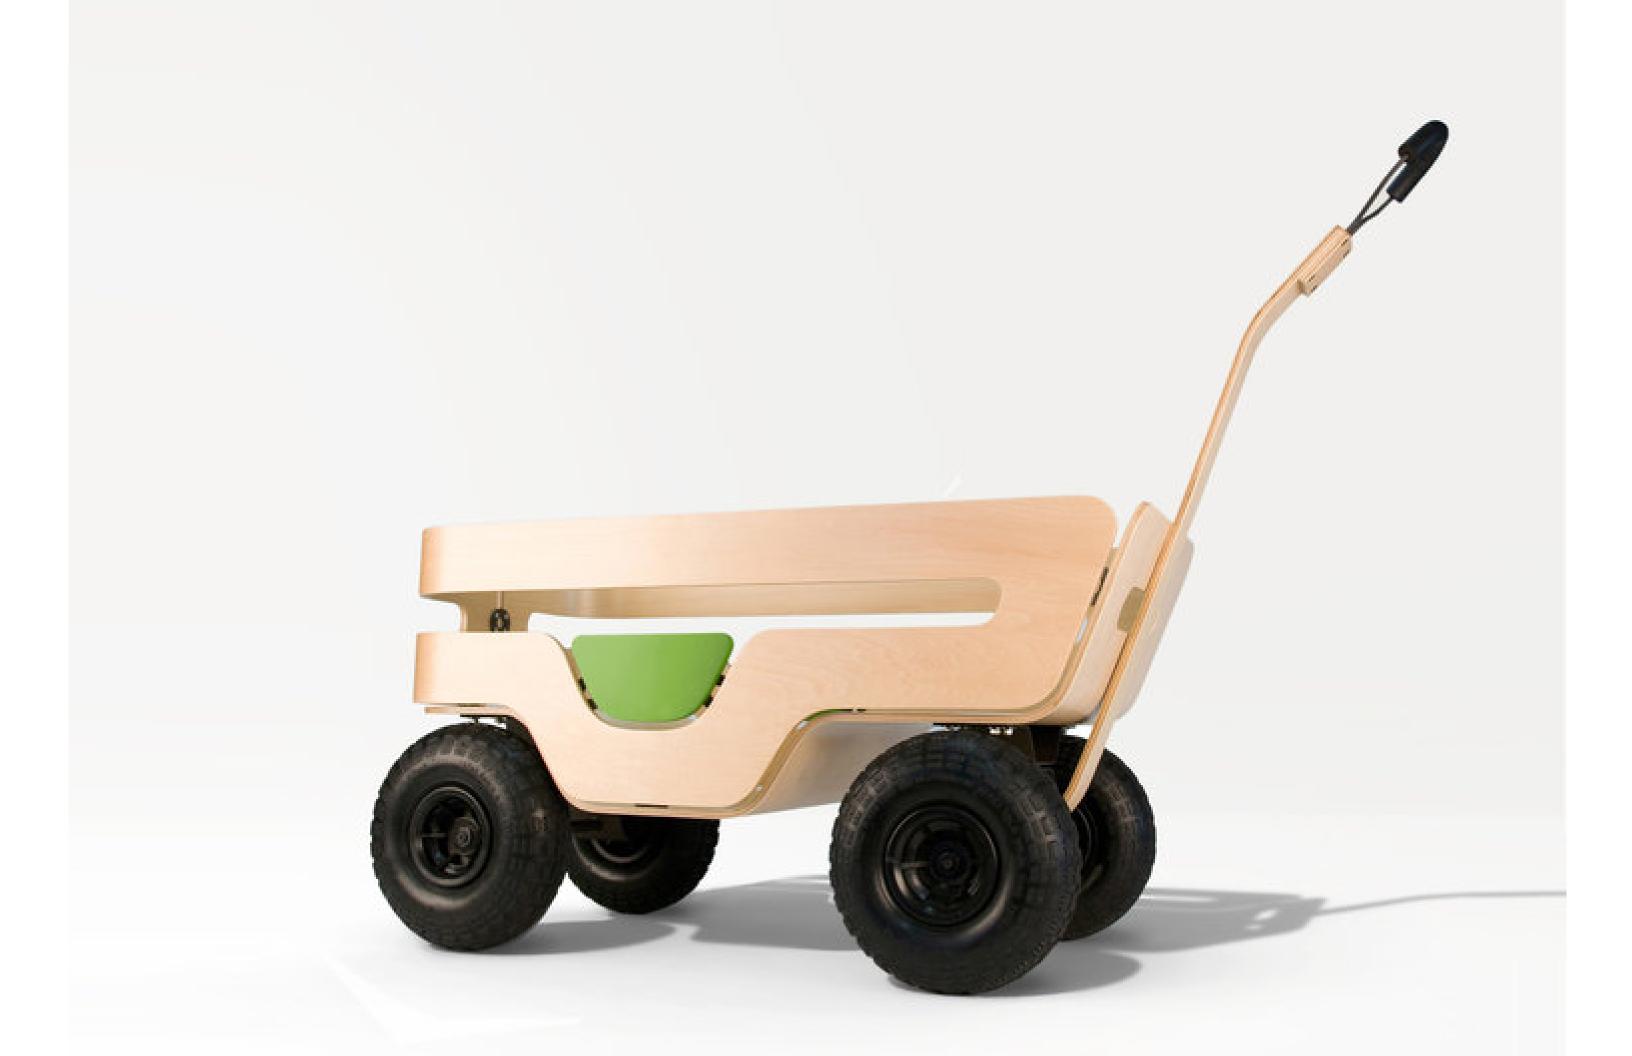

# Experience

Mojno Rocker

Modern rock. An innovative closed loop contour gives the Mojito a simple, relaxing vibe.

2010