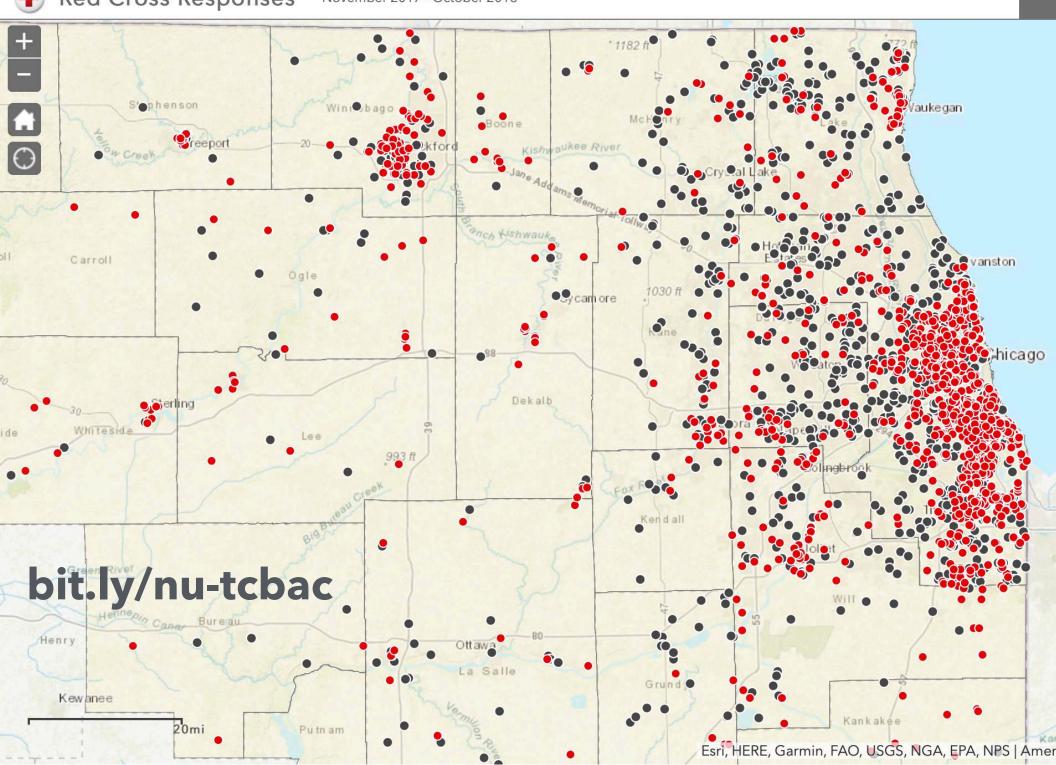

A. 12

B. 197

C. 1,430

How many disasters did the Red Cross of Chicago and Northern Illinois respond to during FY18?

C. 1,430

We were managing responses with individual Word and Excel documents

"I have an almost complete disregard of precedent and a faith in the possibility of something better. It irritates me to be told how things always have been done. I defy the tyranny of precedent. I cannot afford the luxury of a closed mind.