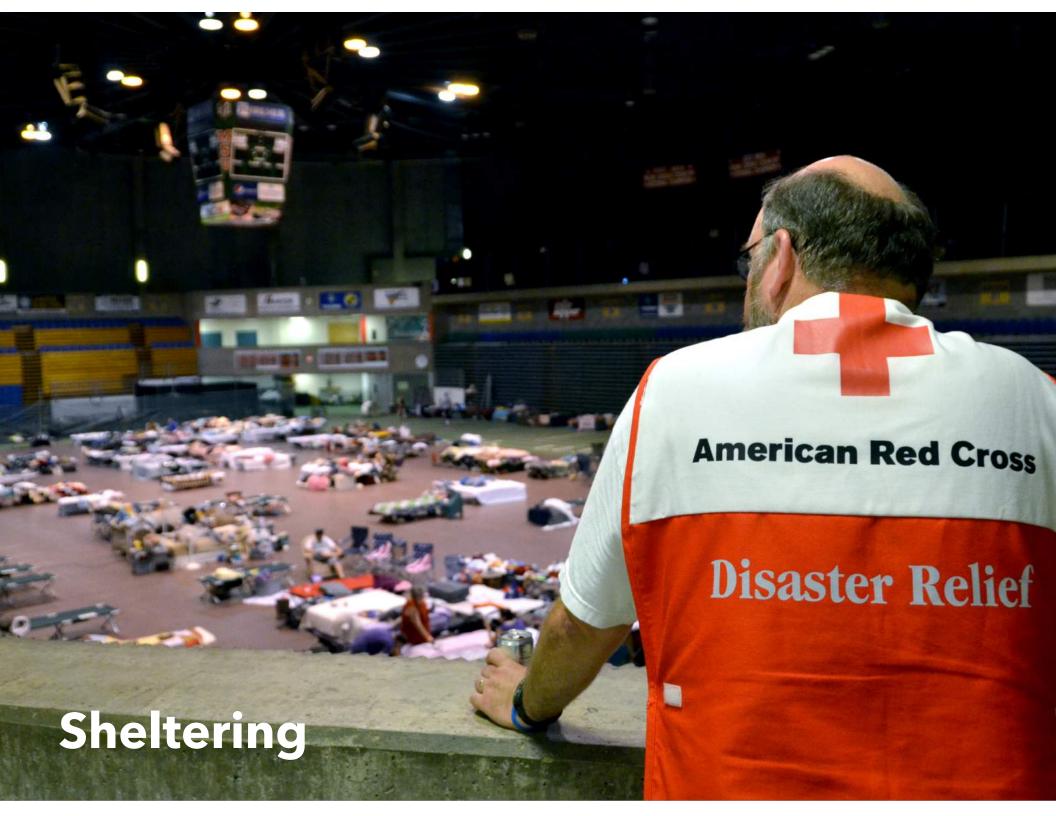

Yet, the most challenging thing we do in response to a large disaster is **move people**.

"I have an almost complete disregard of precedent and a faith in the possibility of something better. It irritates me to be told how things always have been done. I defy the tyranny of precedent. I cannot afford the luxury of a closed mind.