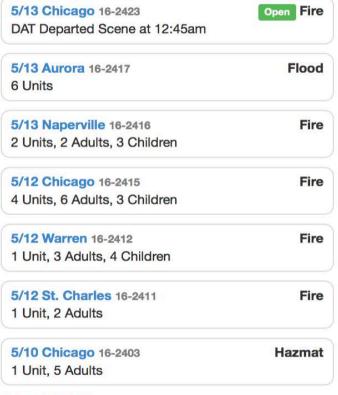

### Chicago & Northern Illinois DAT Incidents

#### Recent Incidents

More Incidents...

Current Activity...