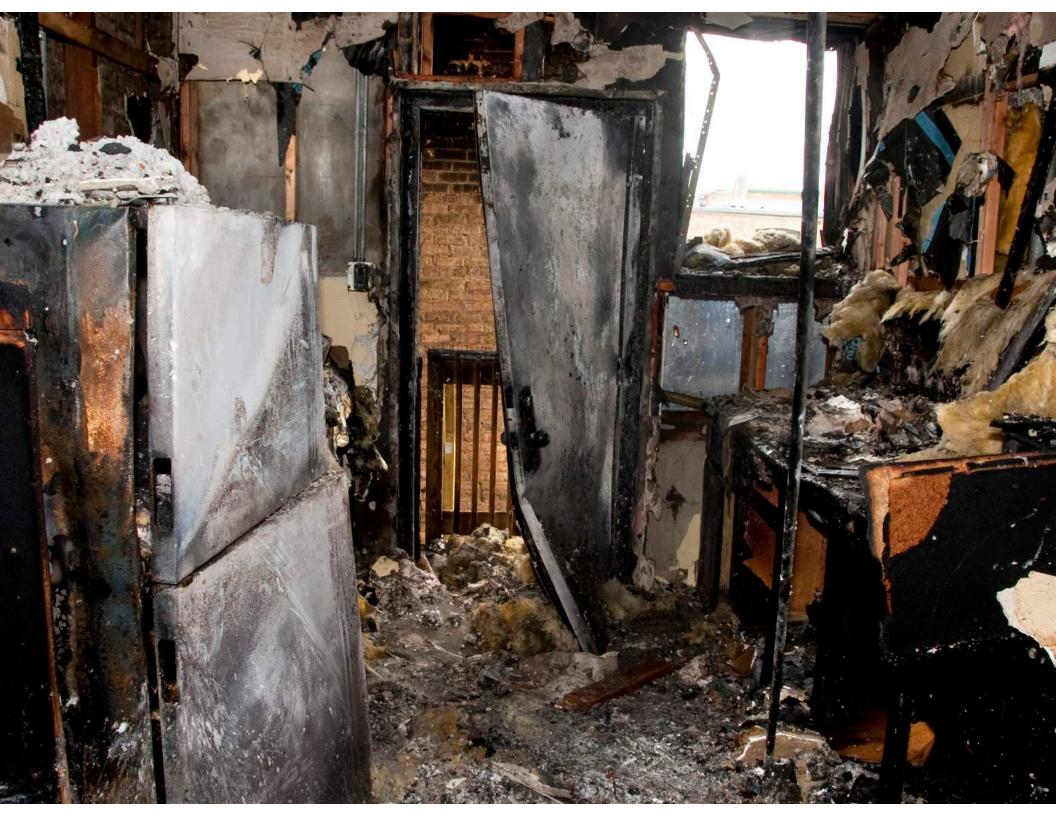

Yet, the most challenging thing we do in response to a large disaster is **move people**.

"I have an almost complete disregard of precedent and a faith in the possibility of something better. It irritates me to be told how things always have been done. I defy the tyranny of precedent. I cannot afford the luxury of a closed mind.