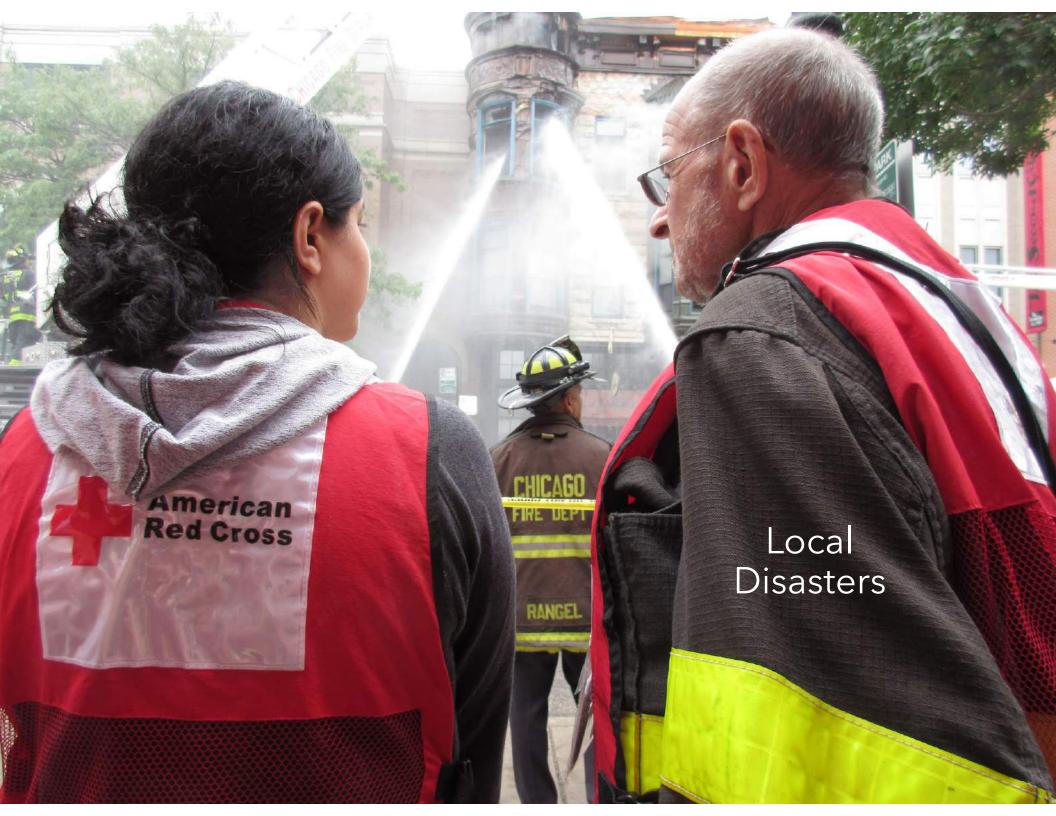

A. 12

B. 197

C. 1,430

How many disasters did the Red Cross of Chicago and Northern Illinois respond to during FY18?

C. 1,430

We were managing responses with individual Word and Excel documents

"I have an almost complete disregard of precedent and a faith in the possibility of something better. It irritates me to be told how things always have been done. I defy the tyranny of precedent. I cannot afford the luxury of a closed mind.