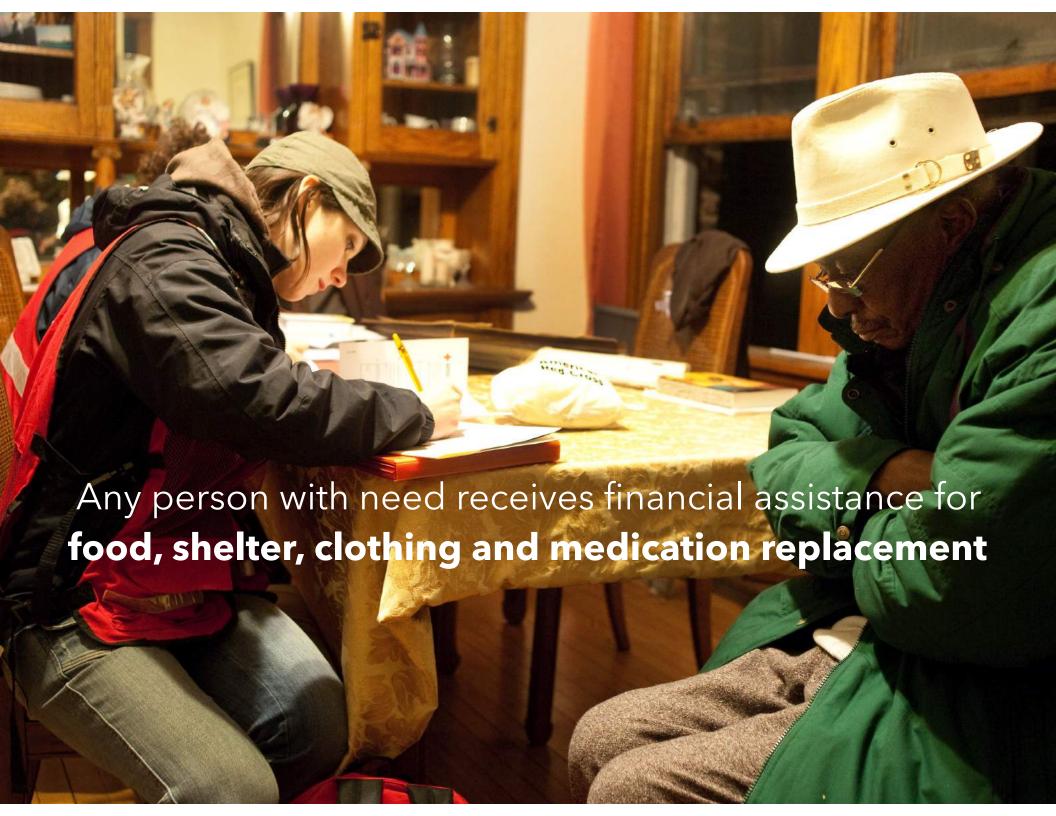

The mission of the American Red Cross is to prevent and alleviate human suffering in the face of emergencies by mobilizing the power of volunteers and the generosity of donors.

How many disasters did the Red Cross of Chicago and Northern Illinois respond to during FY18?